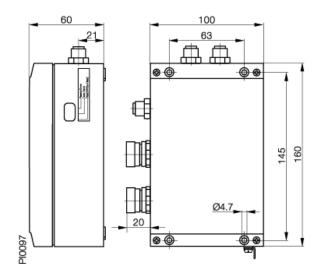

## **Technical Data**

| Size                     | 160x100x60                                                 |
|--------------------------|------------------------------------------------------------|
| Function                 | read/write                                                 |
| Supply Voltage           | 24 V DC ±20%                                               |
| Ripple                   | <10%                                                       |
| Current draw             | <400mA                                                     |
| Operating temperature    | 060°C                                                      |
| Storage temperature      | 060°C                                                      |
| Protection per IEC 60529 | IP 65 / NEMA 12                                            |
| Read/Write Head ports    | 2 external                                                 |
| Connection               | 1 Connector round 5-pin,                                   |
|                          | 1 Connector round 9-pin, 1 Connector round 19-pin          |
| Connection               | Read/Write Heads BIS C-3                                   |
|                          | Exception: BIS C-350/BIS C-355                             |
| Interface/Software       | Parallel and RS232/Balluff Dialog                          |
| Description              | Processor with metal housing with adapter for connecting 2 |
|                          | external read/write heads.                                 |
|                          | Connection with parallel and RS232/Balluff Dialog          |
| Accessories              | Configuration software included                            |